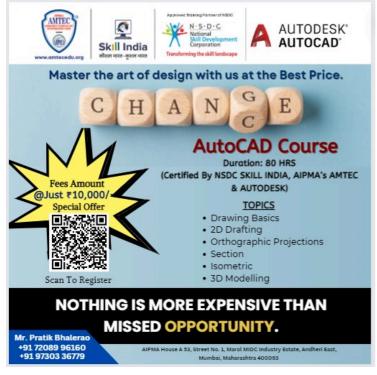

### TOOL, MOULD, PRODUCT DESIGN - POWERED BY SIEMENS 75 HOURS COURSE (3 Months)

Weekdays and Weekend Batch available, Hybrid mode of Teaching, Flexible Timings

Read More | Register Now

**BASIC COURSE IN 3D PRINTING 20 HOURS COURSE** RS. 4,000/- | Rs. 1,999/- for Students Read More | Register Now