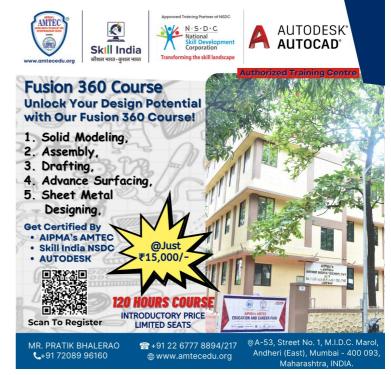

### TOOL, MOULD, PRODUCT DESIGN - POWERED BY SIEMENS 75 HOURS COURSE (3 Months)

Weekdays and Weekend Batch available, Hybrid mode of Teaching, Flexible Timings

Read More | Register Now

**BASIC COURSE IN 3D PRINTING 20 HOURS COURSE** RS. 4,000/- | Rs. 1,999/- for Students Read More | Register Now