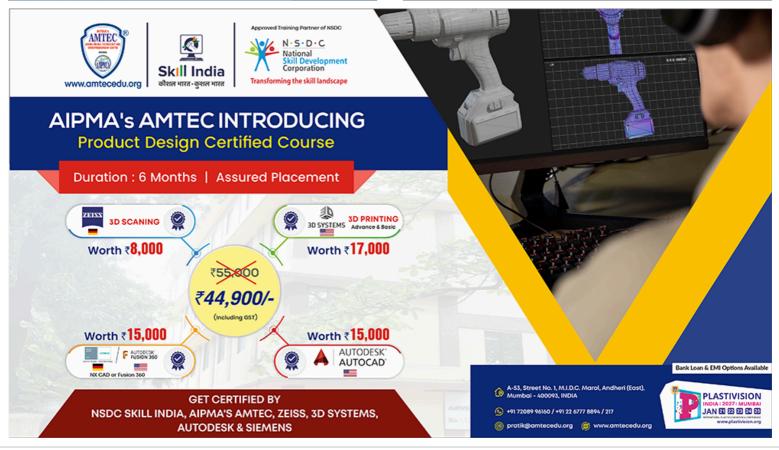

### **INDUSTRY VERTICALS - COURSES OFFERED**

INDUSTRY SERVICES IN 3D PRINTING & 3D SCANNING

**CERTIFICATE COURSE** 

### TOOL, MOULD, PRODUCT DESIGN - POWERED BY SIEMENS 75 HOURS COURSE (3 Months)

Weekdays and Weekend Batch available, Hybrid mode of Teaching, Flexible Timings

Read More | Register Now

**BASIC COURSE IN 3D PRINTING 20 HOURS COURSE** RS. 4,000/- | Rs. 1,999/- for Students Read More | Register Now

**ADVANCE COURSE IN 3D PRINTING 70 HOURS COURSE** RS. 15,000/-

Read More | Register Now