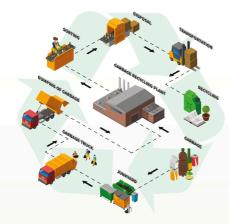

## AIPMA's AMT

Introducina

**Waste Management, Sorting Automation** & Recycling Course

CSR FUNDS WELCOME

Plastic is Banned, Cannot be recycled

Plastic Products below 50 Micron thickness are banned all thermoplastic materials

RECYCLE IT ALL, NO MATTER HOW SMALL!

at AIPMA's AMTEC at Highly **Technologies of 3D Systems: Reasonable Cost** 

- Figure 4 Uses photo-curable resins
- SLS Uses thermoplastic (Nylon) powder
- SLA Uses photo-curable resins
- MJP Uses photo-curable resins and wax material